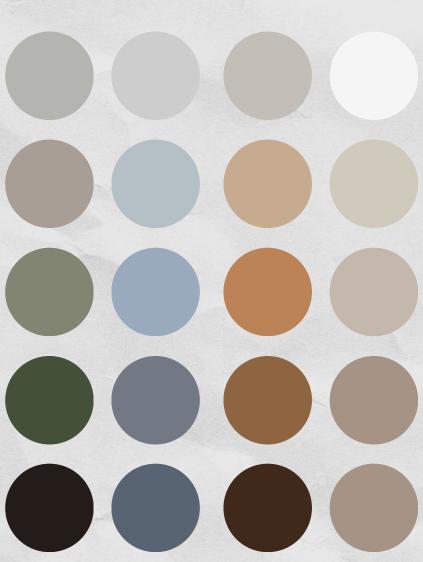

I do not recommend picking one color and basing all parties outfits around that. Instead, pallettes like the one to the right can be easily coordinated throughout most groups. Most importantly - communicate with others in your session and make sure everyone is on the same page.