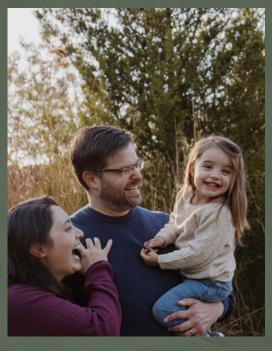

in! Photoshoots can be stressful for some - wearing something that feels natural to you helps. Stick to simple, timeless muted tones that make you feel good!

Try to not get too matchy matchy with others in your session. Instead, pick colors that complement eachother and flatter your skin tones. Neutrals, solids and layering is best. Avoid busy patterns, bright colors, small prints, logos and large graphics.

I do not recommend picking one color and basing all parties outfits around that. Instead, pallettes like the one to the right can be easily coordinated throughout most groups. Most importantly - communicate with others in your session and make sure everyone is on the same page.

Always feel free to reach out to me with questions or to share outfit inspo!



# INSPO INSPO

















##